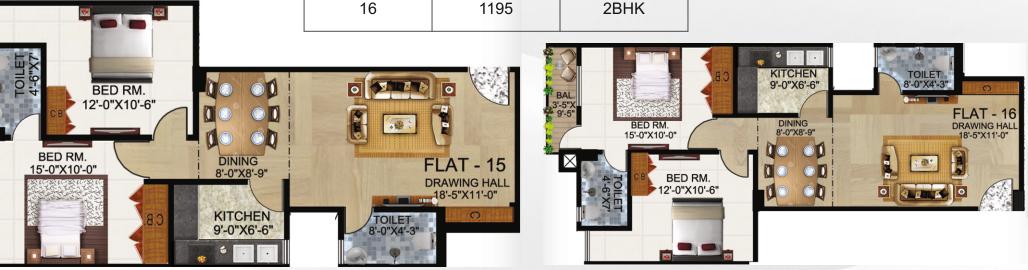

Х

BAL.

9'-5

| Flat No. | Super Built Up Area<br>(Sq.ft.) | Unit Type |
|----------|---------------------------------|-----------|
| 12       | 1495                            | 3BHK      |
| 13       | 1550                            | 3BHK      |
| 14       | 1595                            | 3BHK      |
| 15       | 1195                            | 2BHK      |
| 16       | 1195                            | 2BHK      |
|          |                                 |           |