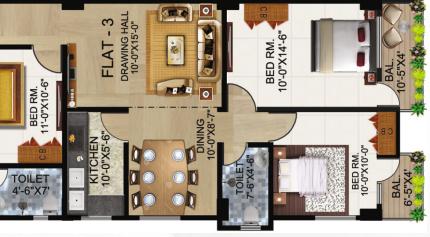

## 2D LAYOUT (FLATWISE)

| Flat No. | Super Built Up Area<br>(Sq.ft.) | Unit Type<br>3BHK |  |
|----------|---------------------------------|-------------------|--|
| 1        | 1595                            |                   |  |
| 2        | 1550                            | ЗВНК              |  |
| 3        | 1495                            | ЗВНК              |  |
| 4        | 1095                            | 2BHK              |  |
| 5        | 1550                            | ЗВНК              |  |
| 6        | 1595                            | 3BHK              |  |