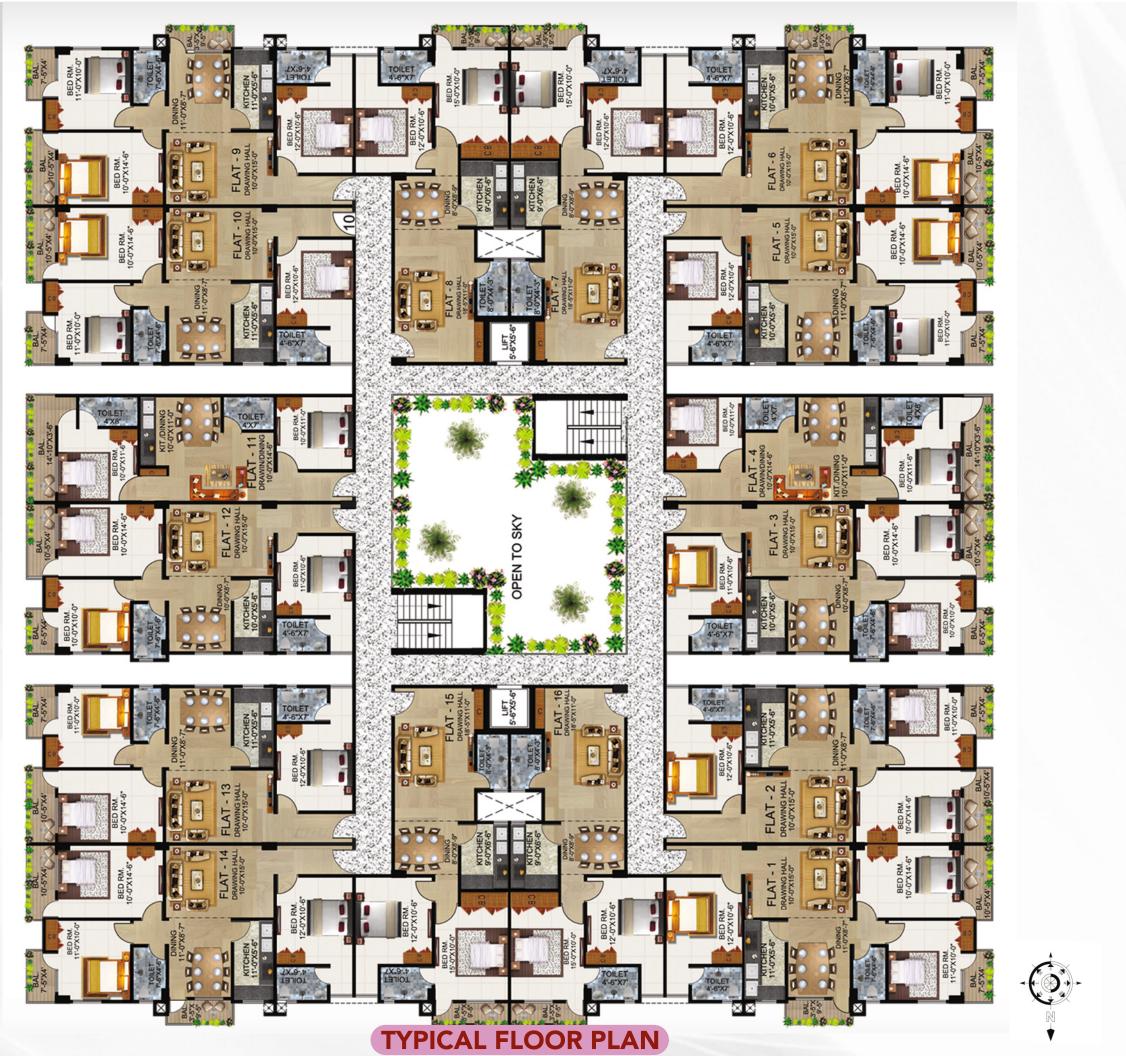

## 2D LAYOUT (FLATWISE)

| Flat No. | Super Built Up Area<br>(Sq.ft.) | Unit Type<br>3BHK |  |
|----------|---------------------------------|-------------------|--|
| 1        | 1595                            |                   |  |
| 2        | 1550                            | ЗВНК              |  |
| 3        | 1495                            | ЗВНК              |  |
| 4        | 1095                            | 2BHK              |  |
| 5        | 1550                            | ЗВНК              |  |
| 6        | 1595                            | 3BHK              |  |

| Flat No. | Super Built Up Area<br>(Sq.ft.) | Unit Type |
|----------|---------------------------------|-----------|
| 7        | 1195                            | 2BHK      |
| 8        | 1195                            | 2BHK      |
| 9        | 1595                            | ЗВНК      |
| 10       | 1550                            | ЗВНК      |
| 11       | 1095                            | 2BHK      |

Х

BAL.

9'-5

| Flat No. | Super Built Up Area<br>(Sq.ft.) | Unit Type |
|----------|---------------------------------|-----------|
| 12       | 1495                            | 3BHK      |
| 13       | 1550                            | 3BHK      |
| 14       | 1595                            | 3BHK      |
| 15       | 1195                            | 2BHK      |
| 16       | 1195                            | 2BHK      |
|          |                                 |           |

## Ground Floor Plan