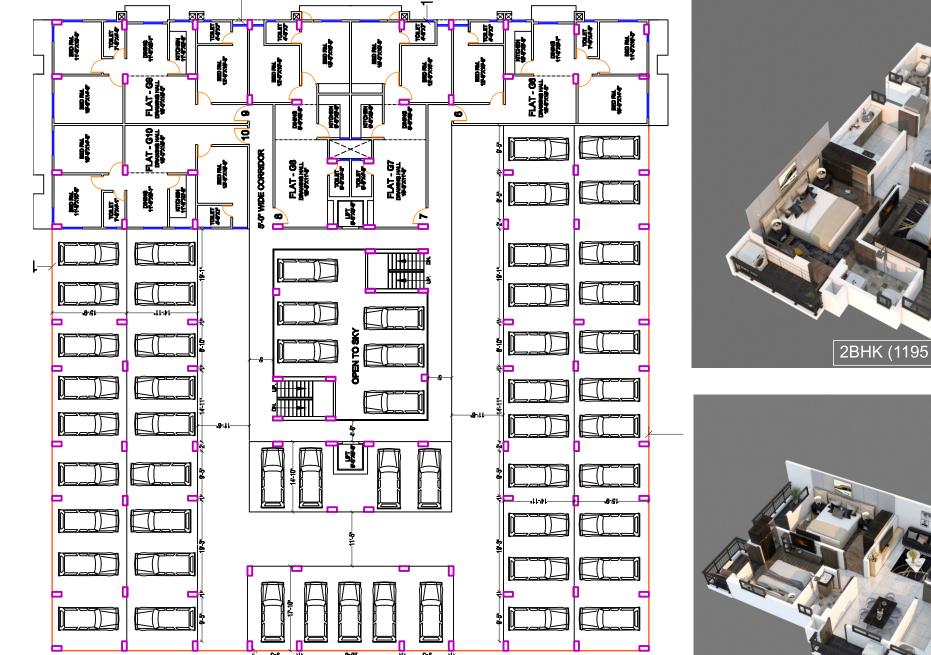

| 2BHK      |
| 8        | 1195                            | 2BHK      |
| 9        | 1595                            | ЗВНК      |
| 10       | 1550                            | ЗВНК      |
| 11       | 1095                            | 2BHK      |



Х

BAL.

9'-5





| Flat No. | Super Built Up Area<br>(Sq.ft.) | Unit Type |
|----------|---------------------------------|-----------|
| 12       | 1495                            | 3BHK      |
| 13       | 1550                            | 3BHK      |
| 14       | 1595                            | 3BHK      |
| 15       | 1195                            | 2BHK      |
| 16       | 1195                            | 2BHK      |
|          |                                 |           |





## Ground Floor Plan

















## Our Projects At A Glance





Vaishnavi Enclave (Gola Road)

Basudev Maitreyee Palace (Gola Road)

## Amenities



Car Parking





**Indoor Games** 



**Green Area** 

**Community Hall** 



Note: "In the quest of excellence, some of the specifications may have to be revised. Specifications are subject to change in keeping high quality standards as decided by any competent authority.

## Specifications

#### Structure :

Earthquake resistant structure according to latest seismic code,RCC framed structure with walls of Bricks on G.I. frames

#### Wall finishes :

Internal - Plaster with wall putty, External - Permanent finish with wall putty and water proof paint

#### Flooring :

Anti skid vitrified tiles for flat, Granite for stair case

#### Railing :

Stainless Steel