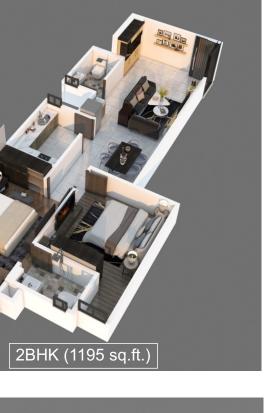

## 2D LAYOUT (FLATWISE)

| Flat No. | Super Built Up Area<br>(Sq.ft.) | Unit Type<br>3BHK |  |
|----------|---------------------------------|-------------------|--|
| 1        | 1595                            |                   |  |
| 2        | 1550                            | ЗВНК              |  |
| 3        | 1495                            | ЗВНК              |  |
| 4        | 1095                            | 2BHK              |  |
| 5        | 1550                            | ЗВНК              |  |
| 6        | 1595                            | 3BHK              |  |