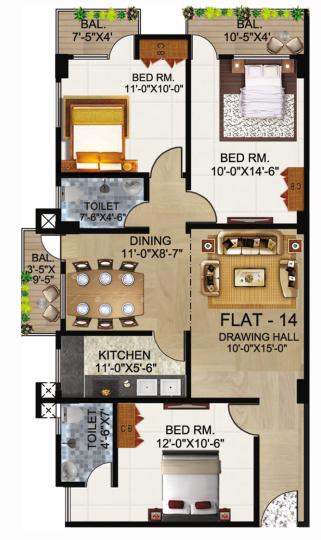

Х

BAL.

9'-5

| Flat No. | Super Built Up Area<br>(Sq.ft.) | Unit Type |
|----------|---------------------------------|-----------|
| 12       | 1495                            | 3BHK      |
| 13       | 1550                            | 3BHK      |
| 14       | 1595                            | 3BHK      |
| 15       | 1195                            | 2BHK      |
| 16       | 1195                            | 2BHK      |
|          |                                 |           |