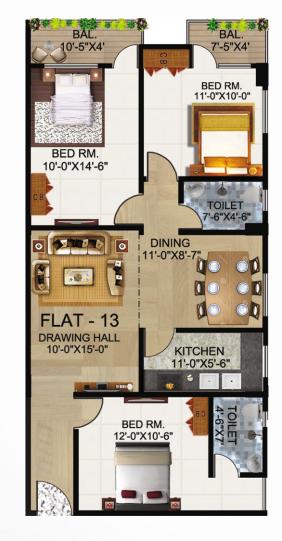

Х

BAL.

9'-5

| Flat No. | Super Built Up Area<br>(Sq.ft.) | Unit Type |
|----------|---------------------------------|-----------|
| 12       | 1495                            | 3BHK      |
| 13       | 1550                            | 3BHK      |
| 14       | 1595                            | 3BHK      |
| 15       | 1195                            | 2BHK      |
| 16       | 1195                            | 2BHK      |
|          |                                 |           |