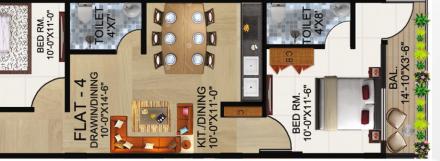

## 2D LAYOUT (FLATWISE)

| Flat No. | Super Built Up Area<br>(Sq.ft.) | Unit Type<br>3BHK |  |
|----------|---------------------------------|-------------------|--|
| 1        | 1595                            |                   |  |
| 2        | 1550                            | ЗВНК              |  |
| 3        | 1495                            | ЗВНК              |  |
| 4        | 1095                            | 2BHK              |  |
| 5        | 1550                            | ЗВНК              |  |
| 6        | 1595                            | 3BHK              |  |