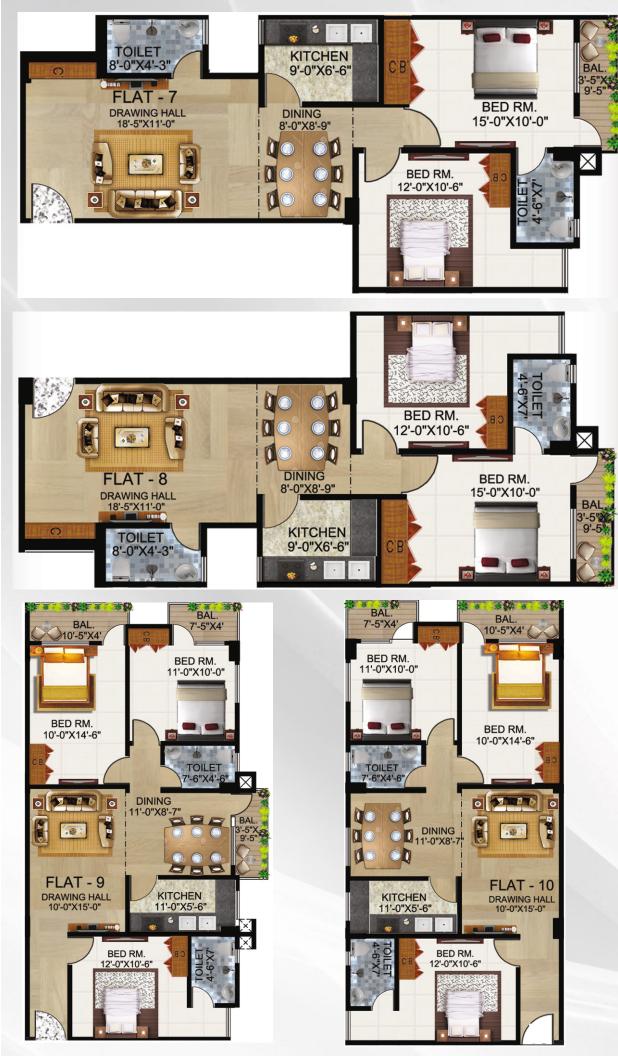

| Flat No. | Super Built Up Area<br>(Sq.ft.) | Unit Type |
|----------|---------------------------------|-----------|
| 7        | 1195                            | 2BHK      |
| 8        | 1195                            | 2BHK      |
| 9        | 1595                            | ЗВНК      |
| 10       | 1550                            | ЗВНК      |
| 11       | 1095                            | 2BHK      |