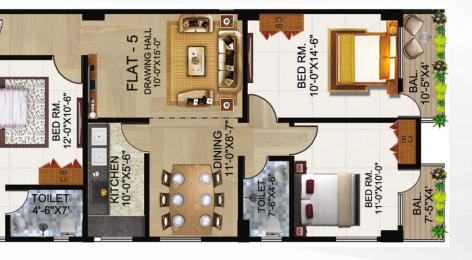

## 2D LAYOUT (FLATWISE)

| Flat No. | Super Built Up Area<br>(Sq.ft.) | Unit Type<br>3BHK |  |
|----------|---------------------------------|-------------------|--|
| 1        | 1595                            |                   |  |
| 2        | 1550                            | ЗВНК              |  |
| 3        | 1495                            | ЗВНК              |  |
| 4        | 1095                            | 2BHK              |  |
| 5        | 1550                            | ЗВНК              |  |
| 6        | 1595                            | 3BHK              |  |