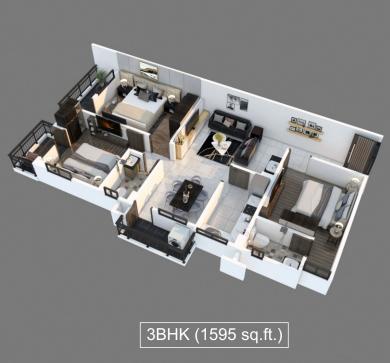

## 2D LAYOUT (FLATWISE)

| Flat No. | Super Built Up Area<br>(Sq.ft.) | Unit Type<br>3BHK |  |
|----------|---------------------------------|-------------------|--|
| 1        | 1595                            |                   |  |
| 2        | 1550                            | ЗВНК              |  |
| 3        | 1495                            | ЗВНК              |  |
| 4        | 1095                            | 2BHK              |  |
| 5        | 1550                            | ЗВНК              |  |
| 6        | 1595                            | 3BHK              |  |