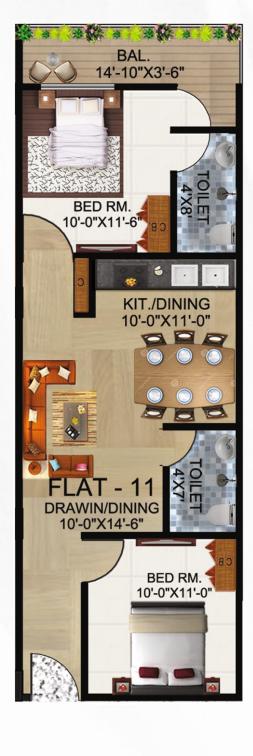

| Flat No. | Super Built Up Area<br>(Sq.ft.) | Unit Type |
|----------|---------------------------------|-----------|
| 7        | 1195                            | 2BHK      |
| 8        | 1195                            | 2BHK      |
| 9        | 1595                            | ЗВНК      |
| 10       | 1550                            | ЗВНК      |
| 11       | 1095                            | 2BHK      |