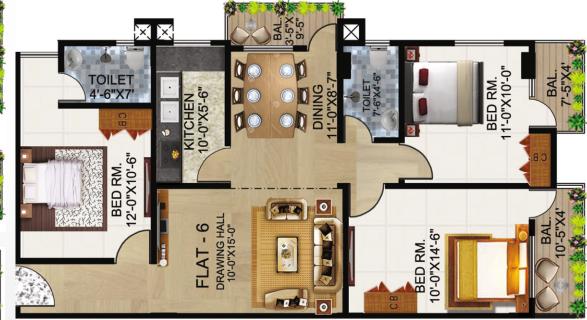

## 2D LAYOUT (FLATWISE)

| Flat No. | Super Built Up Area<br>(Sq.ft.) | Unit Type<br>3BHK |  |
|----------|---------------------------------|-------------------|--|
| 1        | 1595                            |                   |  |
| 2        | 1550                            | ЗВНК              |  |
| 3        | 1495                            | ЗВНК              |  |
| 4        | 1095                            | 2BHK              |  |
| 5        | 1550                            | ЗВНК              |  |
| 6        | 1595                            | 3BHK              |  |

## Ground Floor Plan