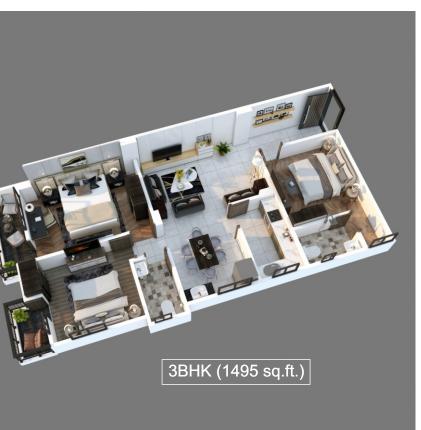

## 2D LAYOUT (FLATWISE)

| Flat No. | Super Built Up Area<br>(Sq.ft.) | Unit Type<br>3BHK |  |
|----------|---------------------------------|-------------------|--|
| 1        | 1595                            |                   |  |
| 2        | 1550                            | ЗВНК              |  |
| 3        | 1495                            | ЗВНК              |  |
| 4        | 1095                            | 2BHK              |  |
| 5        | 1550                            | ЗВНК              |  |
| 6        | 1595                            | 3BHK              |  |