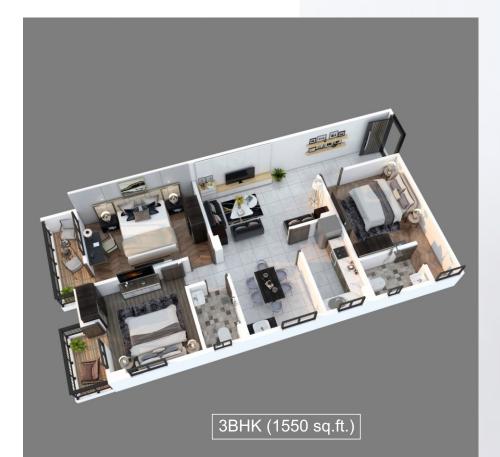

## 2D LAYOUT (FLATWISE)

| Flat No. | Super Built Up Area<br>(Sq.ft.) | Unit Type<br>3BHK |  |
|----------|---------------------------------|-------------------|--|
| 1        | 1595                            |                   |  |
| 2        | 1550                            | ЗВНК              |  |
| 3        | 1495                            | ЗВНК              |  |
| 4        | 1095                            | 2BHK              |  |
| 5        | 1550                            | ЗВНК              |  |
| 6        | 1595                            | 3BHK              |  |

| Flat No. | Super Built Up Area<br>(Sq.ft.) | Unit Type |
|----------|---------------------------------|-----------|
| 7        | 1195                            | 2BHK      |
| 8        | 1195                            | 2BHK      |
| 9        | 1595                            | ЗВНК      |
| 10       | 1550                            | ЗВНК      |
| 11       | 1095                            | 2BHK      |

Х

BAL.

9'-5

| Flat No. | Super Built Up Area<br>(Sq.ft.) | Unit Type |
|----------|---------------------------------|-----------|
| 12       | 1495                            | 3BHK      |
| 13       | 1550                            | 3BHK      |
| 14       | 1595                            | 3BHK      |
| 15       | 1195                            | 2BHK      |
| 16       | 1195                            | 2BHK      |
|          |                                 |           |