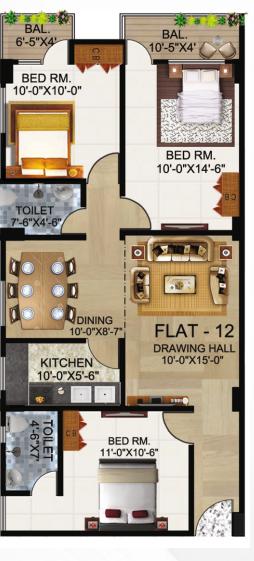

Х

BAL.

9'-5

| Flat No. | Super Built Up Area<br>(Sq.ft.) | Unit Type |
|----------|---------------------------------|-----------|
| 12       | 1495                            | 3BHK      |
| 13       | 1550                            | 3BHK      |
| 14       | 1595                            | 3BHK      |
| 15       | 1195                            | 2BHK      |
| 16       | 1195                            | 2BHK      |
|          |                                 |           |