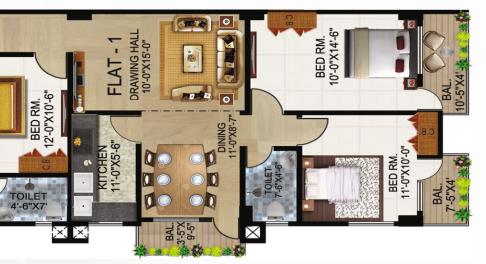

## 2D LAYOUT (FLATWISE)

| Flat No. | Super Built Up Area<br>(Sq.ft.) | Unit Type<br>3BHK |  |
|----------|---------------------------------|-------------------|--|
| 1        | 1595                            |                   |  |
| 2        | 1550                            | ЗВНК              |  |
| 3        | 1495                            | ЗВНК              |  |
| 4        | 1095                            | 2BHK              |  |
| 5        | 1550                            | ЗВНК              |  |
| 6        | 1595                            | 3BHK              |  |