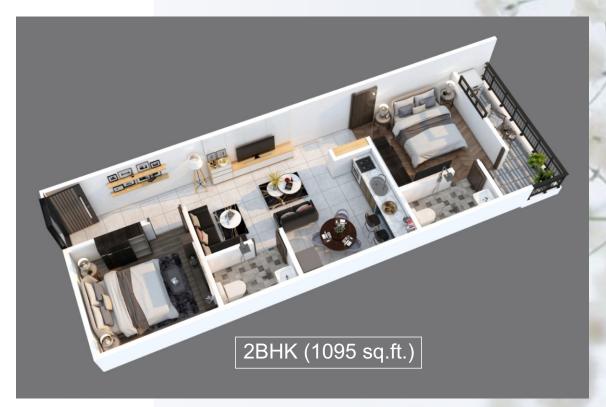

## 2D LAYOUT (FLATWISE)

| Flat No. | Super Built Up Area<br>(Sq.ft.) | Unit Type<br>3BHK |  |
|----------|---------------------------------|-------------------|--|
| 1        | 1595                            |                   |  |
| 2        | 1550                            | ЗВНК              |  |
| 3        | 1495                            | ЗВНК              |  |
| 4        | 1095                            | 2BHK              |  |
| 5        | 1550                            | ЗВНК              |  |
| 6        | 1595                            | 3BHK              |  |

| Flat No. | Super Built Up Area<br>(Sq.ft.) | Unit Type |
|----------|---------------------------------|-----------|
| 7        | 1195                            | 2BHK      |
| 8        | 1195                            | 2BHK      |
| 9        | 1595                            | ЗВНК      |
| 10       | 1550                            | ЗВНК      |
| 11       | 1095                            | 2BHK      |

Х

BAL.

9'-5

| Flat No. | Super Built Up Area<br>(Sq.ft.) | Unit Type |
|----------|---------------------------------|-----------|
| 12       | 1495                            | 3BHK      |
| 13       | 1550                            | 3BHK      |
| 14       | 1595                            | 3BHK      |
| 15       | 1195                            | 2BHK      |
| 16       | 1195                            | 2BHK      |
|          |                                 |           |