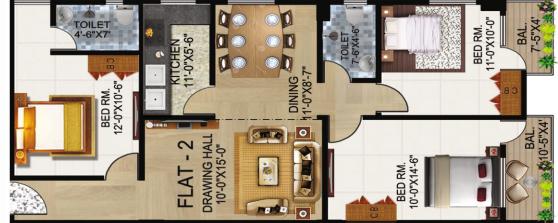

## 2D LAYOUT (FLATWISE)

| Flat No. | Super Built Up Area<br>(Sq.ft.) | Unit Type<br>3BHK |  |
|----------|---------------------------------|-------------------|--|
| 1        | 1595                            |                   |  |
| 2        | 1550                            | ЗВНК              |  |
| 3        | 1495                            | ЗВНК              |  |
| 4        | 1095                            | 2BHK              |  |
| 5        | 1550                            | ЗВНК              |  |
| 6        | 1595                            | 3BHK              |  |